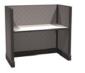

#### HermanMiller

L1 2' x 4' Workstation, 47" Panels, Non-Powered

Prices starting at **\$179.99** 

L7 6' x 6' Corner Workstation, Corner Worksurface, 47" Panels, Non-Powered

Prices starting at **\$369.99** 

L3 2' x 6' Workstation, 47" Panels, Non-Powered

Prices starting at **\$219.99** 

**L9** 6' x 6' Workstation, Straight Worksurface, 47 " Panels, Non-Powered

Prices starting at \$339.99

L5 4' x 6' Workstation, 47" Panels, Non-Powered