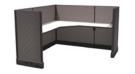

#### HermanMiller

L1 2' x 4' Workstation, 47" Panels, Non-Powered

Prices starting at **\$179.99** 

L7 6' x 6' Corner Workstation, Corner Worksurface, 47" Panels, Non-Powered

Prices starting at **\$369.99** 

L3 2' x 6' Workstation, 47" Panels, Non-Powered

Prices starting at **\$219.99** 

**L9** 6' x 6' Workstation, Straight Worksurface, 47 " Panels, Non-Powered

Prices starting at \$339.99

L5 4' x 6' Workstation, 47" Panels, Non-Powered