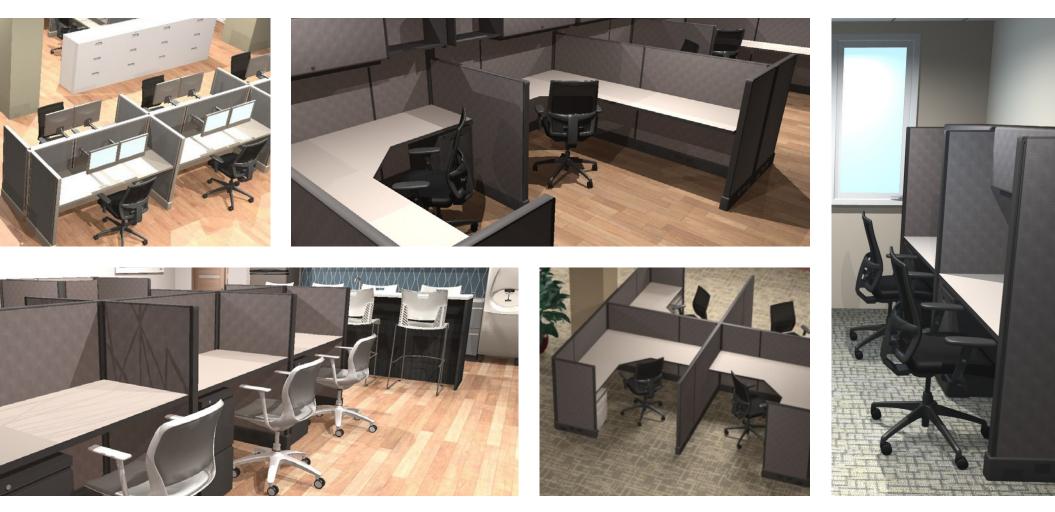

## **NEUTRAL DESIGN TO FIT ANY STYLE**

#### HermanMiller

L1 2' x 4' Workstation, 47" Panels, Non-Powered

Prices starting at **\$179.99** 

L7 6' x 6' Corner Workstation, Corner Worksurface, 47" Panels, Non-Powered

Prices starting at **\$369.99** 

L3 2' x 6' Workstation, 47" Panels, Non-Powered

Prices starting at **\$219.99** 

**L9** 6' x 6' Workstation, Straight Worksurface, 47 " Panels, Non-Powered

Prices starting at \$339.99

L5 4' x 6' Workstation, 47" Panels, Non-Powered

Prices starting at **\$299.99** 

A02 Pedestal File Free Standing

Prices starting at \$69.99

Other sizes and configurations available. Call your local showroom to learn what is available in your area.