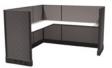

#### HermanMiller

L1 2' x 4' Workstation, 47" Panels, Non-Powered

Prices starting at **\$179.99** 

L7 6' x 6' Corner Workstation, Corner Worksurface, 47" Panels, Non-Powered

Prices starting at **\$369.99** 

L3 2' x 6' Workstation, 47" Panels, Non-Powered

Prices starting at **\$219.99** 

**L9** 6' x 6' Workstation, Straight Worksurface, 47 " Panels, Non-Powered

Prices starting at \$339.99

L5 4' x 6' Workstation, 47" Panels, Non-Powered