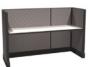

#### HermanMiller

L1 2' x 4' Workstation, 47" Panels, Non-Powered

Prices starting at **\$179.99** 

L7 6' x 6' Corner Workstation, Corner Worksurface, 47" Panels, Non-Powered

Prices starting at **\$369.99** 