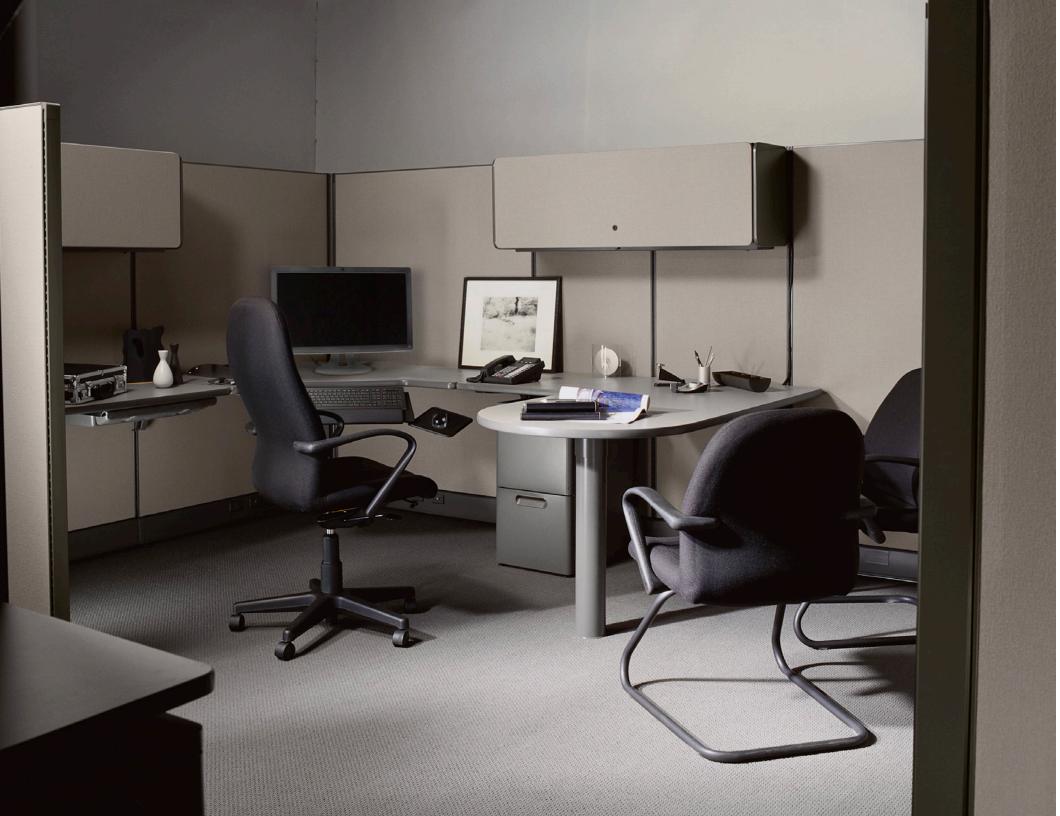

#### The workhorse that gets the job done.

Furnish your space with a system that works as hard as you do. The Herman Miller Action Office System is a modular, private workspace that's built with commercial-grade materials to last. CORT's Panel System blends comfort, convenience and flexibility. To enhance productivity, storage and tools are easily accessible and acoustic panels provide barriers from distraction. Priced to move only while quantities last—all CORT Certified<sup>™</sup>. So if you're not fully satisfied, return within 14 days, no questions asked.

### **CUSTOMIZED HERMAN MILLER AOII PANEL SYSTEMS FROM CORT**

Herman Miller AOII customizable panels, work surfaces, and storage systems aren't just flexible—they're also functional, with features that foster a productive working environment:

Inner Tone Work Surfaces