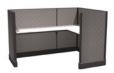

L3 2' x 6' Workstation, 47" Panels, Non-Powered

Prices starting at **\$219.99** 

**L9** 6' x 6' Workstation, Straight Worksurface, 47 " Panels, Non-Powered

Prices starting at \$339.99

L5 4' x 6' Workstation, 47" Panels, Non-Powered