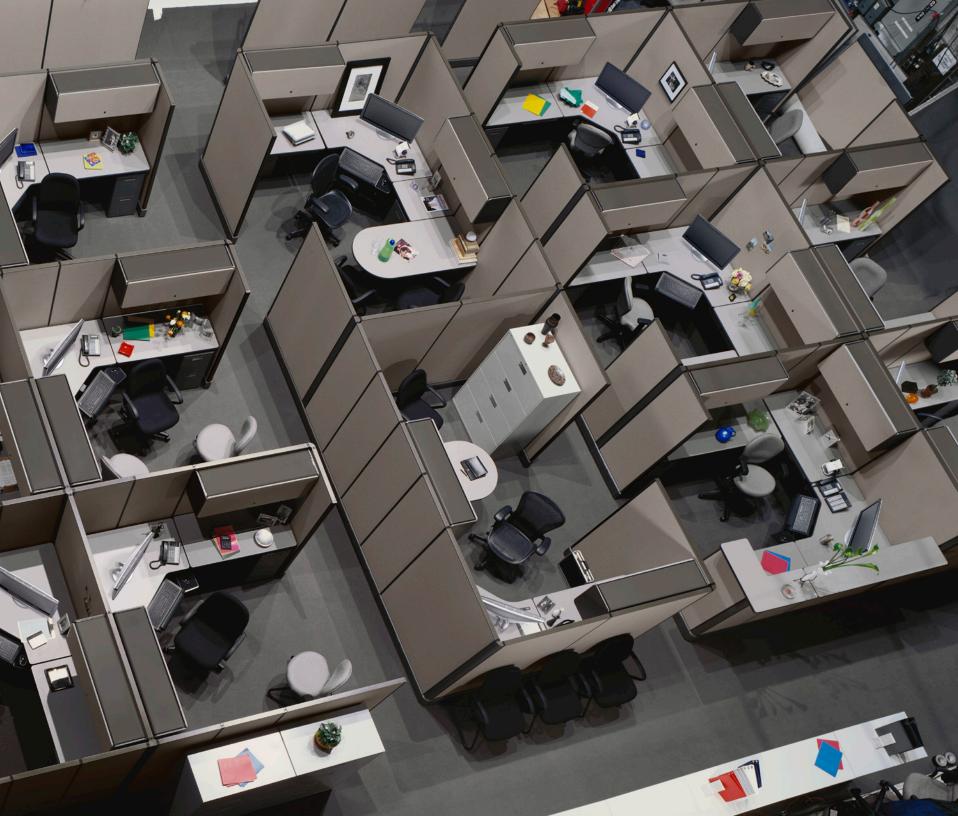

#### The workhorse that gets the job done.

Furnish your space with a system that works as hard as you do. The Herman Miller Action Office System is a modular, private workspace that's built with commercial-grade materials to last. CORT's Panel System blends comfort, convenience and flexibility. To enhance productivity, storage and tools are easily accessible and acoustic panels provide barriers from distraction. Priced to move only while quantities last—all CORT Certified<sup>™</sup>. So if you're not fully satisfied, return within 14 days, no questions asked.

### **CUSTOMIZED HERMAN MILLER AOII PANEL SYSTEMS FROM CORT**

Herman Miller AOII customizable panels, work surfaces, and storage systems aren't just flexible—they're also functional, with features that foster a productive working environment:

#### Our hard-working office systems have built-in benefits.

• The acoustical panels have an NRC (Noise Reduction Coefficient) of .60 and an STC (Sound Transmission Coefficient) of 28, greatly helping to eliminate distractions and promote productivity, while also providing privacy and personal space.